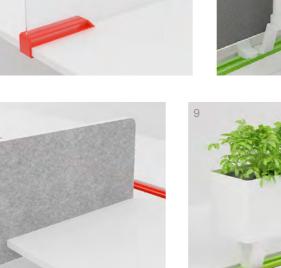

#### FROM LEFT TO RIGHT

- 1 Slide-on acrylic screen
- 2 Cantilever Aerostat Monitor arm
- 3 Single storage box
- 4 ZGO Monitor arm
- 5 Infinite Power/Data/USB
- 6 Cable flap
- 7 Mo-hair to conceal cables
- 8 Slide-on acoustic screen
- 9 Planter box