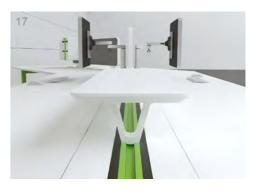

#### FROM LEFT TO RIGHT

- 1 Slide-on acrylic screen
- 2 Cantilever Aerostat Monitor arm
- 3 Single storage box
- 4 ZGO Monitor arm
- 5 Infinite Power/Data/USB
- 6 Cable flap
- 7 Mo-hair to conceal cables
- 8 Slide-on acoustic screen
- 9 Planter box

- 10 Retro lamp
- 11 Round double storage box
- 12 Monorail rail
- 13 Acrylic screen
- 14 Open squared storage box
- 15 Fabric screen
- 16 Echo panel screen
- 17 V bracket shelf