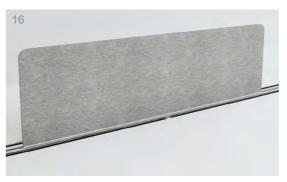

#### FROM LEFT TO RIGHT

- 1 Slide-on acrylic screen
- 2 Cantilever Aerostat Monitor arm
- 3 Single storage box
- 4 ZGO Monitor arm
- 5 Infinite Power/Data/USB
- 6 Cable flap
- 7 Mo-hair to conceal cables
- 8 Slide-on acoustic screen
- 9 Planter box

- 10 Retro lamp
- 11 Round double storage box
- 12 Monorail rail
- 13 Acrylic screen
- 14 Open squared storage box
- 15 Fabric screen
- 16 Echo panel screen
- 17 V bracket shelf