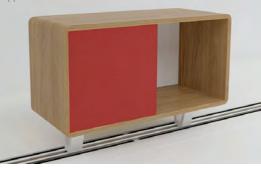

#### FROM LEFT TO RIGHT

- 1 Slide-on acrylic screen
- 2 Cantilever Aerostat Monitor arm
- 3 Single storage box
- 4 ZGO Monitor arm
- 5 Infinite Power/Data/USB
- 6 Cable flap
- 7 Mo-hair to conceal cables
- 8 Slide-on acoustic screen
- 9 Planter box

- 10 Retro lamp
- 11 Round double storage box
- 12 Monorail rail
- 13 Acrylic screen
- 14 Open squared storage box
- 15 Fabric screen
- 16 Echo panel screen
- 17 V bracket shelf