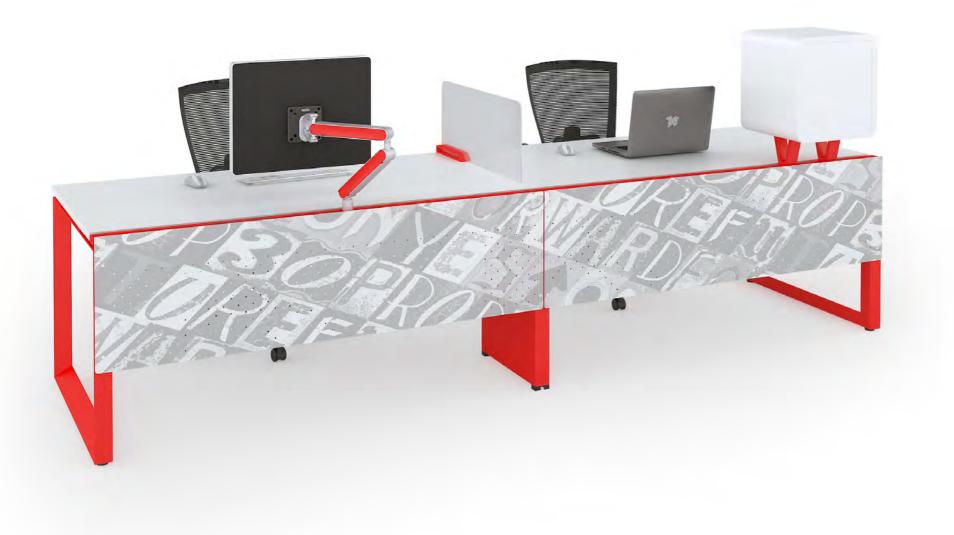

#### **ABOUT THE SYSTEM**

The Monorail is the first-ever workstation introduced in Australia with a unique rail system, designed to increase the levels of mobility, adaptability and functionality needed in the workspace today.

In an ever-changing corporate landscape, the flexible design of the Monorail means you can easily alter and transform your workspace with minimal costs to meet new and changing needs.

#### IN ADDITION

The unique leg design allows for easy side-by-side comfort with no table legs getting in your way and creating unnecessary barriers to a cohesive working environment!

#### FINISHES

The cable flap is in laminate to match the bench top. Support aluminium can be any choice of powder coat colour you require to seamlessly match your unique work space.