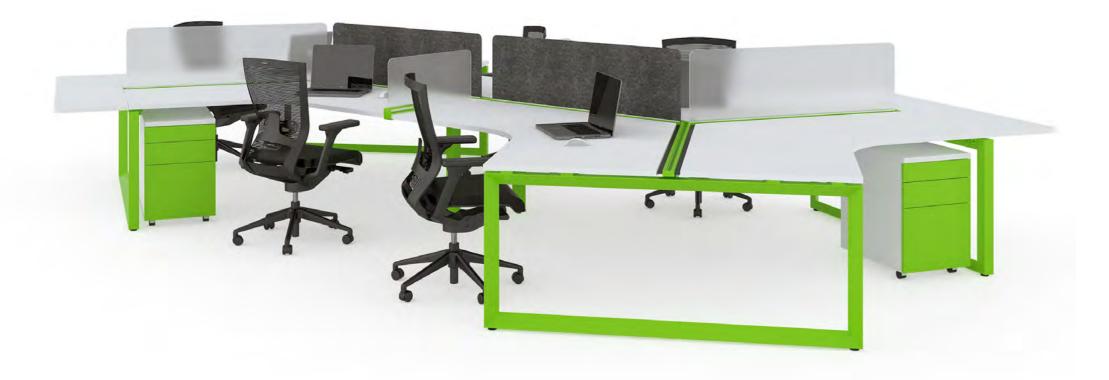

#### **ABOUT THE SYSTEM**

The Monorail is the first-ever workstation introduced in Australia with a unique rail system, designed to increase the levels of mobility, adaptability and functionality needed in the workspace today.

In an ever-changing corporate landscape, the flexible design of the Monorail means you can easily alter and transform your workspace with minimal costs to meet new and changing needs.

#### IN ADDITION

The unique leg design allows for easy side-by-side comfort with no table legs getting in your way and creating unnecessary barriers to a cohesive working environment!

#### MODULARITY

The Monorail can grow and adapt with you. Our unique system makes it possible to add onto your existing cluster keeping up with your ever-changing needs and work styles.