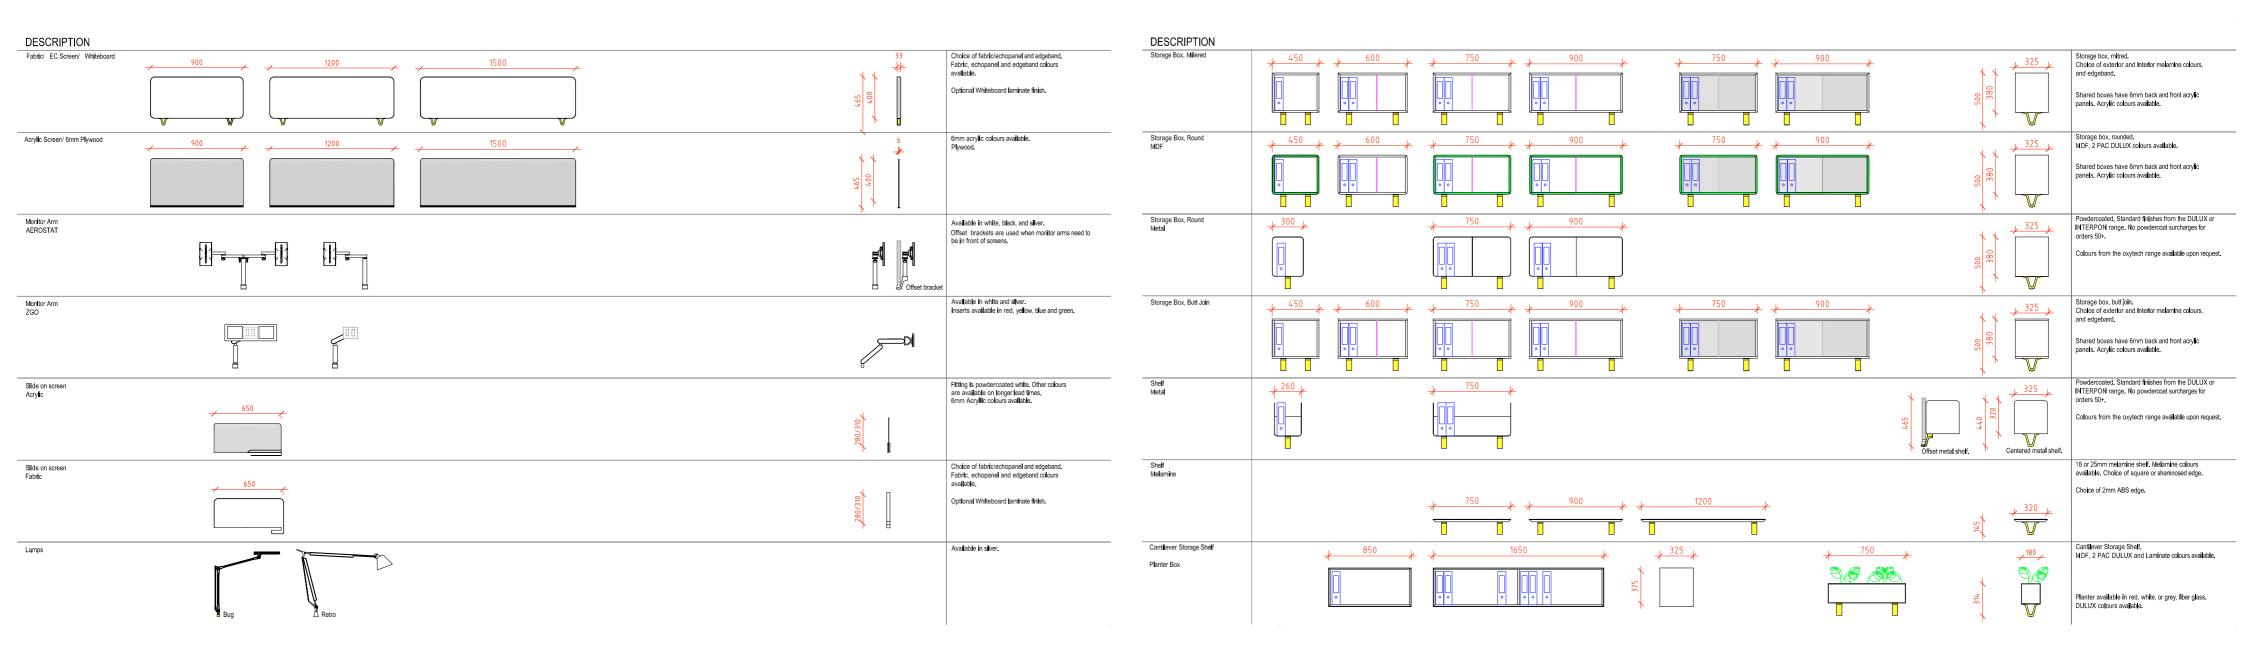

#### FROM LEFT TO RIGHT

- 1 Slide-on acrylic screen
- 2 Cantilever Aerostat Monitor arm
- 3 Single storage box
- 4 ZGO Monitor arm
- 5 Infinite Power/Data/USB
- 6 Cable flap
- 7 Mo-hair to conceal cables
- 8 Slide-on acoustic screen
- 9 Planter box

- 10 Retro lamp
- 11 Round double storage box
- 12 Monorail rail
- 13 Acrylic screen
- 14 Open squared storage box
- 15 Fabric screen
- 16 Echo panel screen
- 17 V bracket shelf