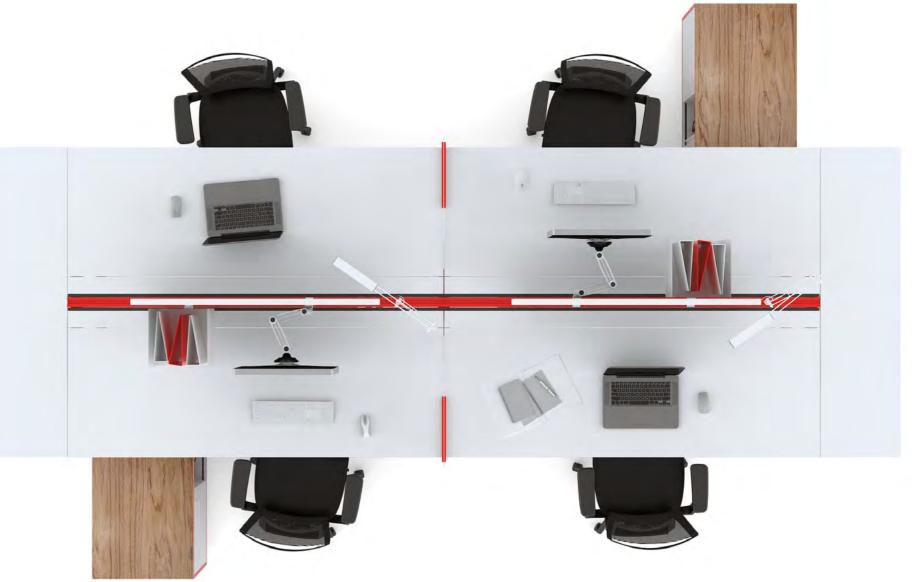

#### **ABOUT THE SYSTEM**

The Monorail is the first-ever workstation introduced in Australia with a unique rail system, designed to increase the levels of mobility, adaptability and functionality needed in the workspace today.

In an ever-changing corporate landscape, the flexible design of the Monorail means you can easily alter and transform your workspace with minimal costs to meet new and changing needs.

#### IN ADDITION

The unique leg design allows for easy side-by-side comfort with no table legs getting in your way and creating unnecessary barriers to a cohesive working environment!

#### FROM LEFT TO RIGHT

- 1 Slide-on acrylic screen
- 2 Cantilever Aerostat Monitor arm
- 3 Single storage box
- 4 ZGO Monitor arm
- 5 Infinite Power/Data/USB
- 6 Cable flap
- 7 Mo-hair to conceal cables
- 8 Slide-on acoustic screen
- 9 Planter box

- 10 Retro lamp
- 11 Round double storage box
- 12 Monorail rail
- 13 Acrylic screen
- 14 Open squared storage box
- 15 Fabric screen
- 16 Echo panel screen
- 17 V bracket shelf