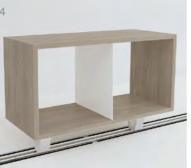

#### FROM LEFT TO RIGHT

- 1 Slide-on acrylic screen
- 2 Cantilever Aerostat Monitor arm
- 3 Single storage box
- 4 ZGO Monitor arm
- 5 Infinite Power/Data/USB
- 6 Cable flap
- 7 Mo-hair to conceal cables
- 8 Slide-on acoustic screen
- 9 Planter box

- 10 Retro lamp
- 11 Round double storage box
- 12 Monorail rail
- 13 Acrylic screen
- 14 Open squared storage box
- 15 Fabric screen
- 16 Echo panel screen
- 17 V bracket shelf