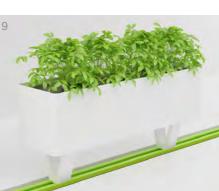

#### FROM LEFT TO RIGHT

- 1 Slide-on acrylic screen
- 2 Cantilever Aerostat Monitor arm
- 3 Single storage box
- 4 ZGO Monitor arm
- 5 Infinite Power/Data/USB
- 6 Cable flap
- 7 Mo-hair to conceal cables
- 8 Slide-on acoustic screen
- 9 Planter box