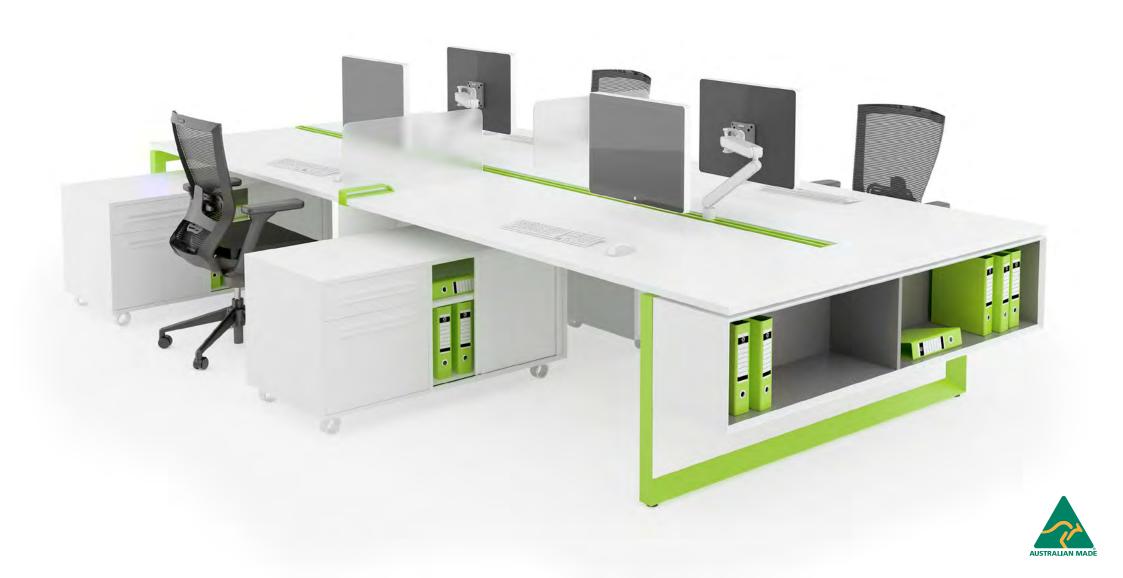

#### **ABOUT THE SYSTEM**

The Monorail is the first-ever workstation introduced in Australia with a unique rail system, designed to increase the levels of mobility, adaptability and functionality needed in the workspace today.

In an ever-changing corporate landscape, the flexible design of the Monorail means you can easily alter and transform your workspace with minimal costs to meet new and changing needs.

#### IN ADDITION

The unique leg design allows for easy side-by-side comfort with no table legs getting in your way and creating unnecessary barriers to a cohesive working environment!

#### FINISHES

The cable flap is in laminate to match the bench top. Support aluminium can be any choice of powder coat colour you require to seamlessly match your unique work space.

#### **CUSTOMISATION**

Personalise your work area with a variety of accessories designed to increase work place organisation and productivity. Our accessories enable each user to have a customised workstation.

#### MODULARITY

The Monorail can grow and adapt with you. Our unique system makes it possible to add onto your existing cluster keeping up with your ever-changing needs and work styles.