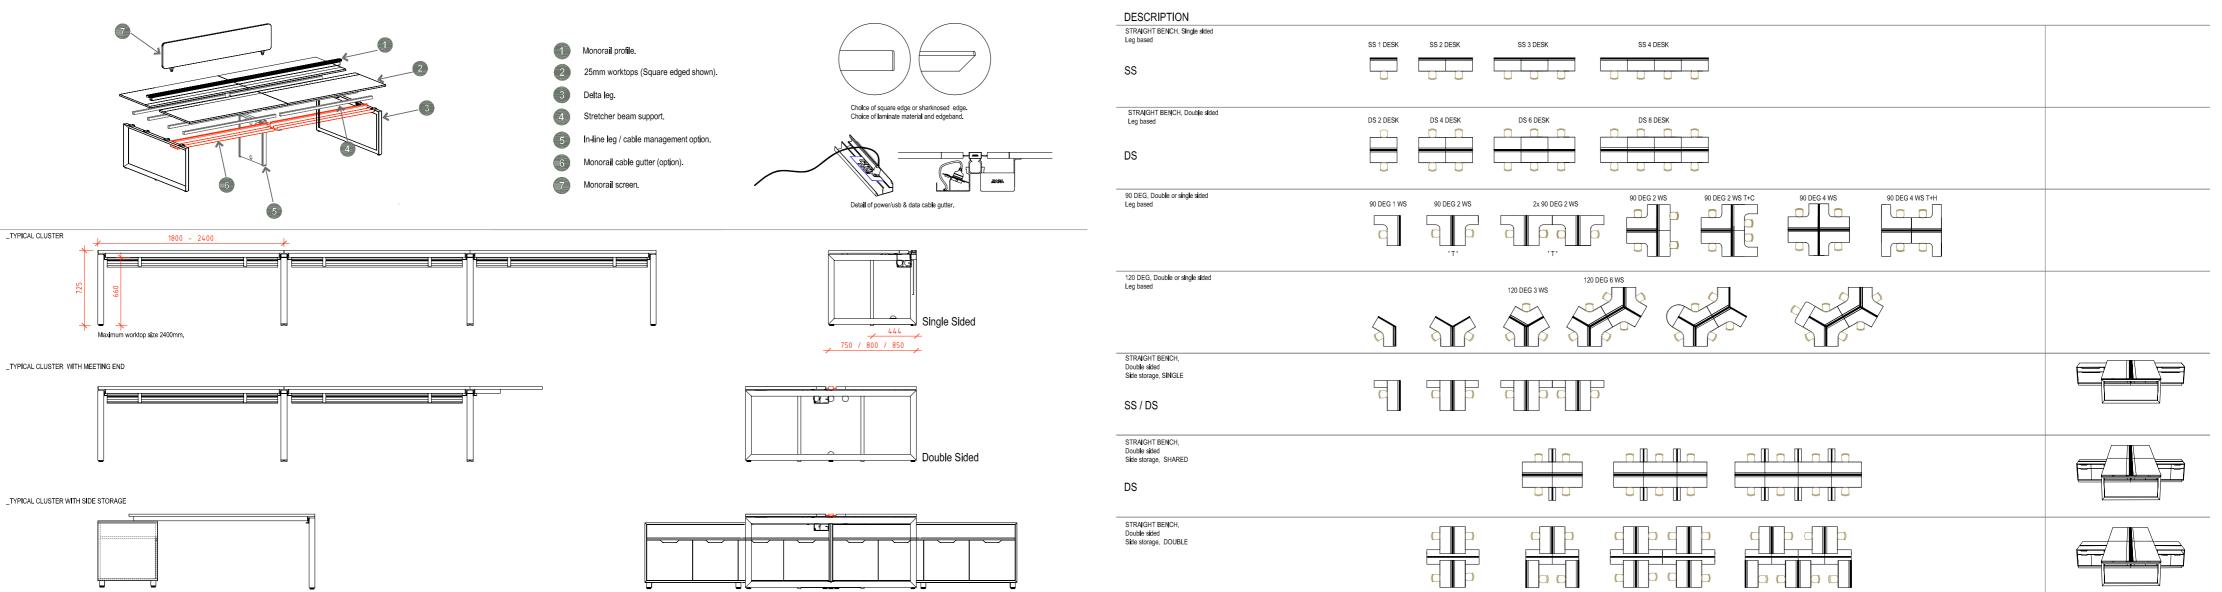

#### **ABOUT THE SYSTEM**

The Monorail is the first-ever workstation introduced in Australia with a unique rail system, designed to increase the levels of mobility, adaptability and functionality needed in the workspace today.

In an ever-changing corporate landscape, the flexible design of the Monorail means you can easily alter and transform your workspace with minimal costs to meet new and changing needs.

#### INNOVATION

Easy access to the data and power outlets through a well - concealed flip-top component panel and clever management of cables beneath the work station means you can stay connected whilst keeping your work area uncluttered, safe and hazard-free.

#### IN ADDITION

The unique leg design allows for easy side-by-side comfort with no table legs getting in your way and creating unnecessary barriers to a cohesive working environment!

#### FINISHES

The cable flap is in laminate to match the bench top. Support aluminium can be any choice of powder coat colour you require to seamlessly match your unique work space.

#### MODULARITY

The Monorail can grow and adapt with you. Our unique system makes it possible to add onto your existing cluster keeping up with your ever-changing needs and work styles.