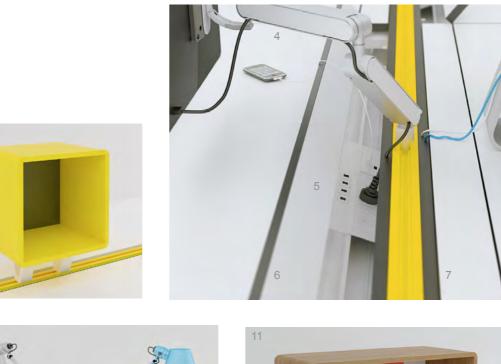

#### FROM LEFT TO RIGHT

- 1 Slide-on acrylic screen
- 2 Cantilever Aerostat Monitor arm
- 3 Single storage box
- 4 ZGO Monitor arm
- 5 Infinite Power/Data/USB
- 6 Cable flap
- 7 Mo-hair to conceal cables
- 8 Slide-on acoustic screen
- 9 Planter box

- 10 Retro lamp
- 11 Round double storage box
- 12 Monorail rail
- 13 Acrylic screen
- 14 Open squared storage box
- 15 Fabric screen
- 16 Echo panel screen
- 17 V bracket shelf