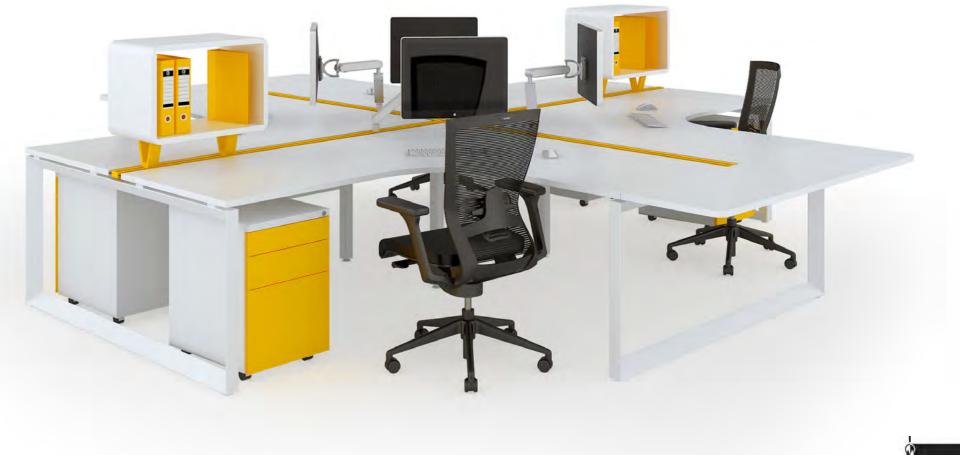

## IMAGINE THE POSSIBILITIES ACCESSORIES

#### FROM LEFT TO RIGHT

- 1 Slide-on acrylic screen
- 2 Cantilever Aerostat Monitor arm
- 3 Single storage box
- 4 ZGO Monitor arm
- 5 Infinite Power/Data/USB
- 6 Cable flap
- 7 Mo-hair to conceal cables
- 8 Slide-on acoustic screen
- 9 Planter box

- 10 Retro lamp
- 11 Round double storage box
- 12 Monorail rail
- 13 Acrylic screen
- 14 Open squared storage box
- 15 Fabric screen
- 16 Echo panel screen
- 17 V bracket shelf