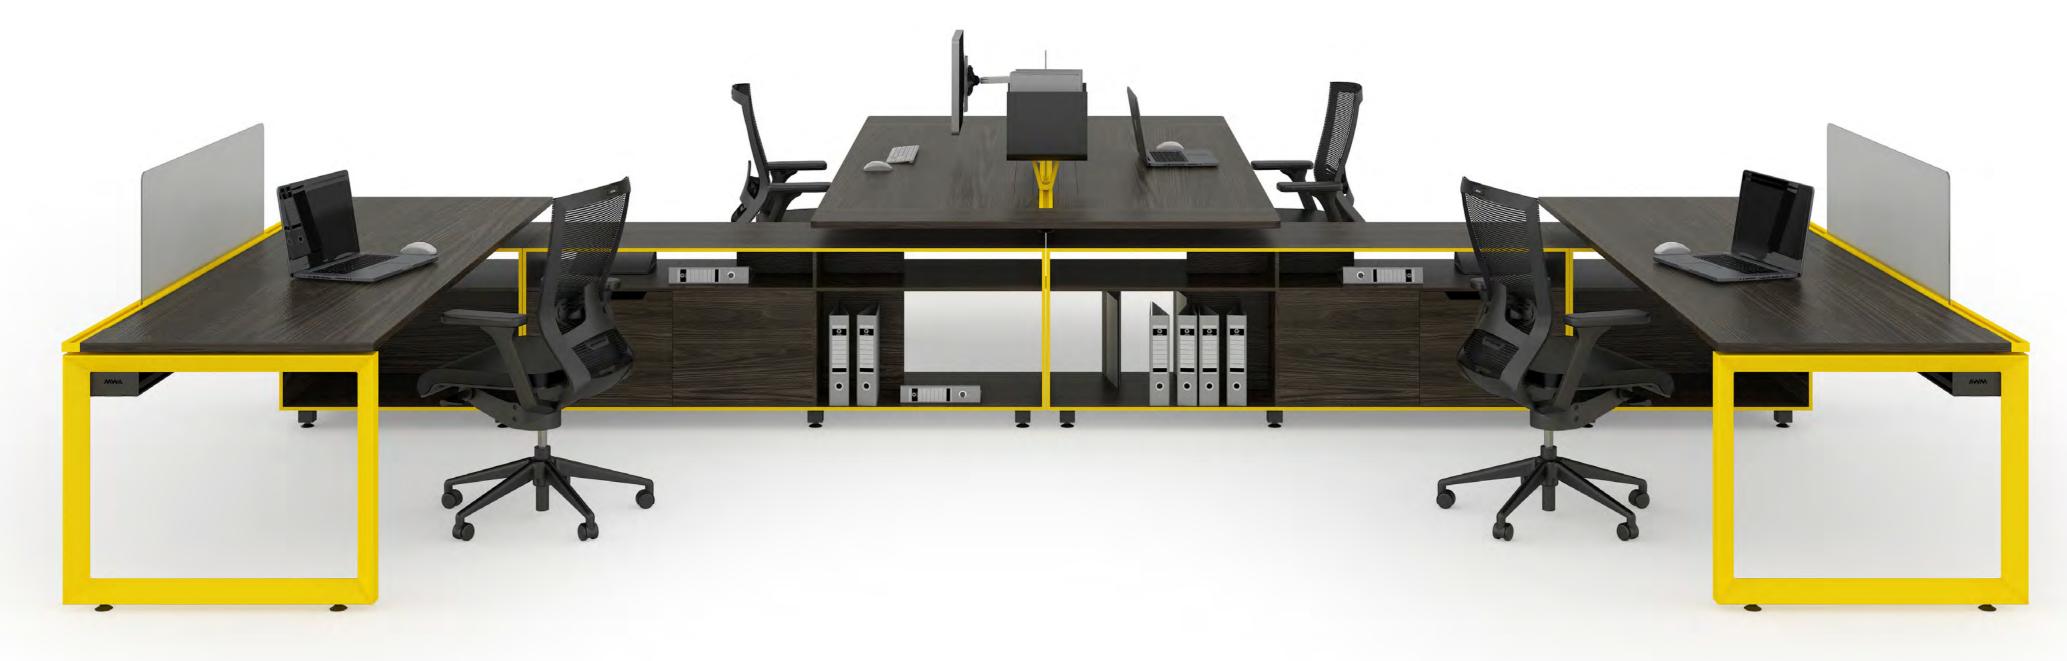

#### **CUSTOMISATION**

Personalise your work area with a variety of accessories designed to increase work place organisation and productivity. Our accessories enable each user to have a customised workstation.

## IMAGINE THE POSSIBILITIES ACCESSORIES

#### FROM LEFT TO RIGHT

- 1 Slide-on acrylic screen
- 2 Cantilever Aerostat Monitor arm
- 3 Single storage box
- 4 ZGO Monitor arm
- 5 Infinite Power/Data/USB
- 6 Cable flap
- 7 Mo-hair to conceal cables
- 8 Slide-on acoustic screen
- 9 Planter box

- 10 Retro lamp
- 11 Round double storage box
- 12 Monorail rail
- 13 Acrylic screen
- 14 Open squared storage box
- 15 Fabric screen
- 16 Echo panel screen
- 17 V bracket shelf