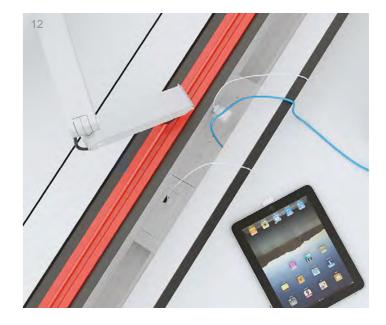

#### FROM LEFT TO RIGHT

- 1 Slide-on acrylic screen
- 2 Cantilever Aerostat Monitor arm
- 3 Single storage box
- 4 ZGO Monitor arm
- 5 Infinite Power/Data/USB
- 6 Cable flap
- 7 Mo-hair to conceal cables
- 8 Slide-on acoustic screen
- 9 Planter box

- 10 Retro lamp
- 11 Round double storage box
- 12 Monorail rail
- 13 Acrylic screen
- 14 Open squared storage box
- 15 Fabric screen
- 16 Echo panel screen
- 17 V bracket shelf